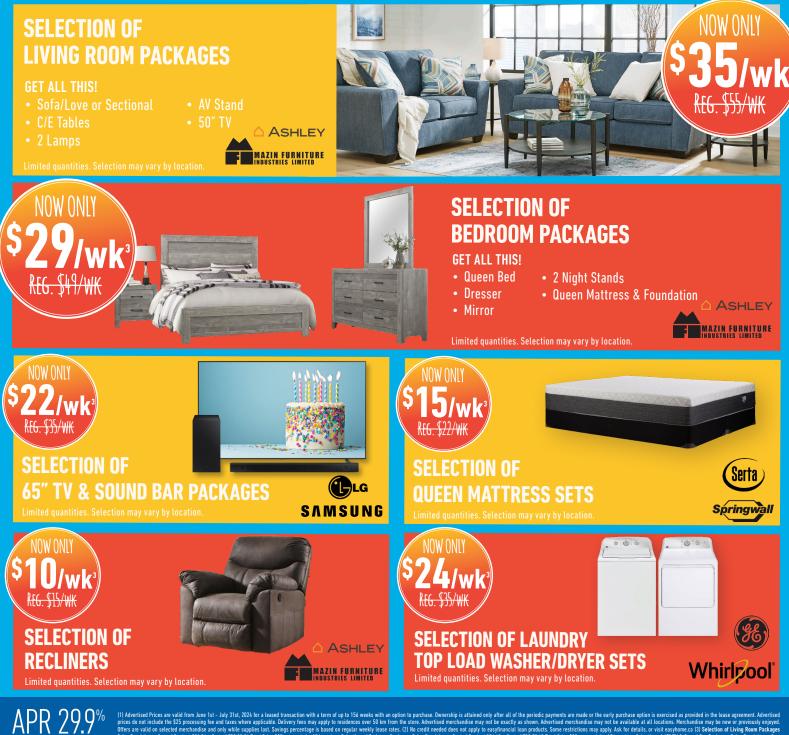

## Summer Specials – June 1st – July 31st

(1) Advertised Prices are valid from June 1st - July 31st, 2224 for a leased transaction with a term of up to 156 weeks. Umership is attained only after all of the periodic payments are made or the early purchase option is exercised as agreement. Advertised prices do not include the \$25 purces high early concessing fee and taxes where application. Derivers here any payto residences over 50 km from the ease a version data set accessing term and taxes where application. Derivers here any payto residences over 50 km from the ease of termshandise may not be exactly as shown. Advertised merchandise may not be available at all totactions. Merchandise may not be eased transactions with a term of the avest payto be new or previously enjoyed. Offers are valid on selected merchandises and only while supplies last. Savings percentage is based on regular weekly agreement. Advertised the sective as shown is paytored to the test of the saving paytore and the sective as shown. Cost of Product \$23.00 Lost Drites 72.50 Prive Net Net S31.56 + Cost OF TPC \$23.10 Taxi Prices \$35.50 ervek (fr 155 weeks - Selection of Gardenn Packages Price Breakdown: Cost of Product \$20.00 Lost Drites \$20.50 per veek (fr 156 weeks - Selection of Gardenn Packages Price Breakdown: Cost of Product \$20.02 + Cost of TPC \$3.10 Price 10 Frice Stand Price Breakdown: Cost of Product \$20.02 + Cost of TPC \$3.10 Price Tracks Sets Price Breakdown: Cost of Product \$21.84 - Cost of TPC \$3.10 Price 10 Price Breakdown: Cost of Product \$20.02 + Cost of TPC \$3.10 Price Tracks - Setter Price Breakdown: Cost of Product \$21.84 - Cost of TPC \$3.10 Price Tracks - Setter and the part of Price Breakdown: Cost of Product \$21.84 - Cost of TPC \$3.10 Price Tracks - Setter Price Breakdown: Cost of Product \$21.84 - Cost of TPC \$3.10 Price 10 Price Breakdown: Cost of Product \$21.84 - Cost of TPC \$3.10 Frice Breakdown: Cost of Product \$21.84 - Cost of TPC \$4. Foot of TPC \$4. Foot of Price Breakdown: Cost of Product \$21.84 - Cost of TPC \$3.10 Frice Breakdown: Cost of Product \$21.84